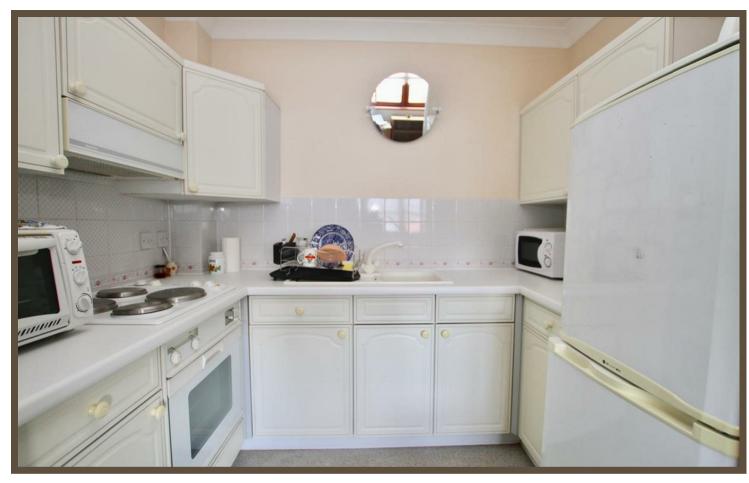

## Kitchen

#### 1.55m x 2.44m (5'1 x 8'0)

Vinyl flooring. Selection of base units and drawers. Space for fridge freezer and built in oven. Rolled edge worktop with inset sink with drainer and mixer tap. Partly tiled splash back. Matching eye level units. Extractor. Coved and smooth plastered ceiling.