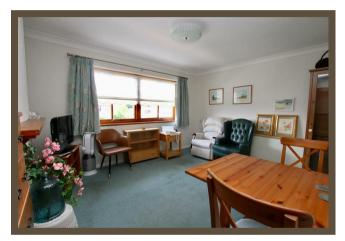

### Lounge

#### 3.99m x 3.35m (13'1 x 11)

Double glazed window to side elevation with sea views. Carpet. Feature chimney breast with inset electric fire place (not tested). Electric heater. Archway to kitchen. Coved smooth plastered ceiling.