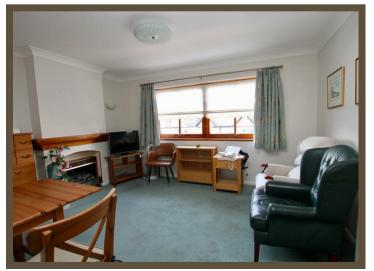

The property comprises a lounge with sea glimpses. There is a fitted electric fire and access to the fitted kitchen. The bedrooms is a double room and has fitted storage and the shower room is a blank canvass and needs to be completed by a new occupier.

### Lounge

#### 3.99m x 3.35m (13'1 x 11)

Double glazed window to side elevation with sea views. Carpet. Feature chimney breast with inset electric fire place (not tested). Electric heater. Archway to kitchen. Coved smooth plastered ceiling.