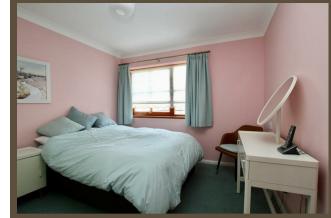

## **Bedroom**

#### 3.07m x 3.05m (10'1 x 10'0)

Double glazed window to side elevation with sea views. Carpet. Storage heater. Fitted wardrobes. Coved and smooth plastered ceiling.